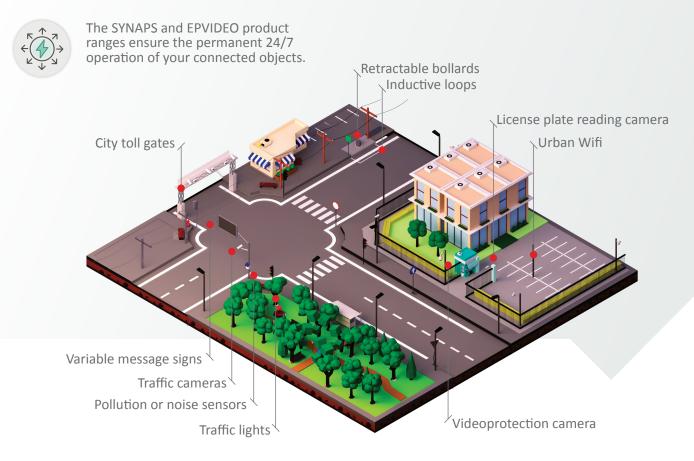

## SYNAPS

The products of the **SYNAPS range** interface the connected objects of the **Smart City**, ensure their protection against lightning or power failures, and monitor the proper operation of the connected objects. The range is dedicated to the security needs of outdoor video equipment and fiber, WiFi and mesh security networks.

### SAFE DC

The **Safe DC** range supplies direct current to the city equipment in street cabinets, and protects them from any disturbance of the electrical network. They inform the supervision of alarms and failures.